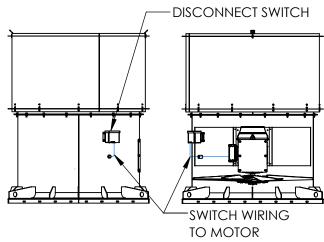

# **ROOF MOUNTED WITHOUT ONBOARD SPEED CONTROLLER**

### **HORIZONTAL WITHOUT ONBOARD SPEED CONTROLLER**

**VERTICAL WITHOUT ONBOARD SPEED CONTROLLER** 

REPLACES:

REVISION: