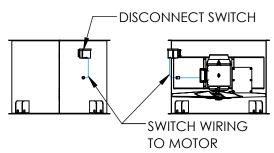

## AXIAL WAREHOUSE EXHAUST FAN **ELECTRICAL ACCESSORY CONNECTION**

#### **FEATURES:**

- Input Power should be connected to Disconnect Switch (if ordered) otherwise can be connected direct to Onboard Speed Controller or Motor via included junction box.
- 2. Mounted Electrical Accessories include Disconnect Switch and Onboard Speed Controller.
- 3. Mounting Panel shall be located on left side of pedestal as viewed from propeller side.

### **HORIZONTAL WITHOUT ONBOARD SPEED CONTROLLER**

**VERTICAL WITHOUT ONBOARD SPEED CONTROLLER** 

REPLACES:

REVISION: