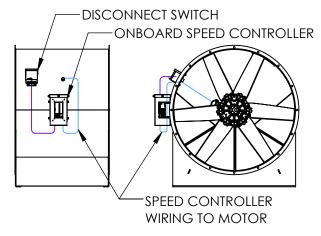

# **ROOF MOUNTED WITH ONBOARD SPEED CONTROLLER**

### **HORIZONTAL WITH ONBOARD SPEED CONTROLLER**

FORM