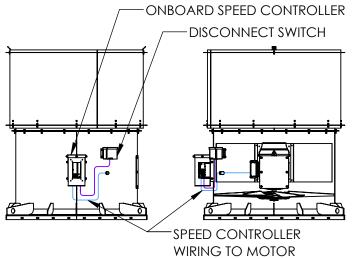

# **ROOF MOUNTED WITH ONBOARD SPEED CONTROLLER**

### **HORIZONTAL WITH ONBOARD SPEED CONTROLLER**

FORM