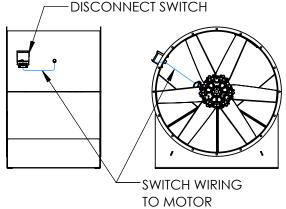

## AXIAL WAREHOUSE EXHAUST FAN **ELECTRICAL ACCESSORY CONNECTION**

#### **FEATURES:**

- Input Power should be connected to Disconnect Switch (if ordered) otherwise can be connected direct to Onboard Speed Controller or Motor via included junction box.
- 2. Mounted Electrical Accessories include Disconnect Switch and Onboard Speed Controller.
- 3. Mounting Panel shall be located on left side of pedestal as viewed from propeller side.

# **ROOF MOUNTED WITHOUT ONBOARD SPEED CONTROLLER**