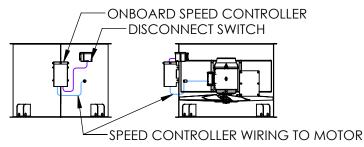

| DATE:         | TAG: |
|---------------|------|
| JOB:          |      |
| PROJECT:      |      |
| COMPANY:      |      |
| SALES PERSON: |      |

## AXIAL WAREHOUSE EXHAUST FAN **ELECTRICAL ACCESSORY CONNECTION**

#### **FEATURES:**

- Input Power should be connected to Disconnect Switch (if ordered) otherwise can be connected direct to Onboard Speed Controller or Motor via included junction box.
- 2. Mounted Electrical Accessories include Disconnect Switch and Onboard Speed Controller.
- 3. Mounting Panel shall be located on left side of pedestal as viewed from propeller side.



# **ROOF MOUNTED WITH ONBOARD SPEED CONTROLLER**



### **HORIZONTAL WITH ONBOARD SPEED CONTROLLER**



FORM





# **ROOF MOUNTED WITHOUT ONBOARD SPEED CONTROLLER**



### **HORIZONTAL WITHOUT ONBOARD SPEED CONTROLLER**



**VERTICAL WITHOUT ONBOARD SPEED CONTROLLER** 

REPLACES:

REVISION: